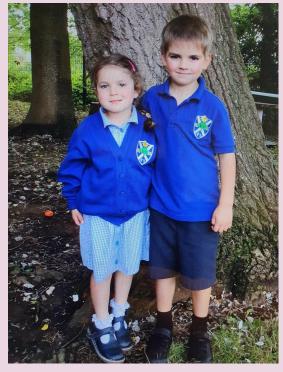

## Federation School Uniform

Please can we politely remind all parents and carers of our uniform

## Expectations:

- Royal blue cardigan, pullover or school sweatshirt
- White or royal blue polo shirt or shirt
- White or light blue and white check blouse /shirt
- Grey skirt, tunic, shorts or trousers
- Blue and white check dress
- Black sensible shoes (no heels, high boots, or trainers)
- Black or Dark grey socks or tights. White socks can be worn with summer uniform
- No jewellery is to be worn
- Small hair clips and hair ties for longer hair, no big bows Multi-coloured socks and odd socks are not school uniform and should not be worn. Please also ensure your child is not wearing trainers to school, unless they are dressed in their PE kit for a lesson that day