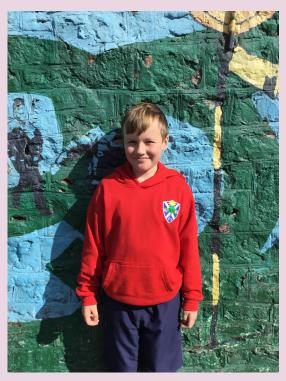

## Expectations:

- Royal blue cardigan, pullover or school sweatshirt
- White or royal blue polo shirt or shirt
- White or light blue and white check blouse /shirt
- Grey skirt, tunic, shorts or trousers
- Blue and white check dress
- Black sensible shoes (no heels, high boots, or trainers)
- Black or Dark grey socks or tights. White socks can be worn with summer uniform
- No jewellery is to be worn
- Small hair clips and hair ties for longer hair, no big bows Multi-coloured socks and odd socks are not school uniform and should not be worn. Please also ensure your child is not wearing trainers to school, unless they are dressed in their PE kit for a lesson that day

Ewan (Year 6)